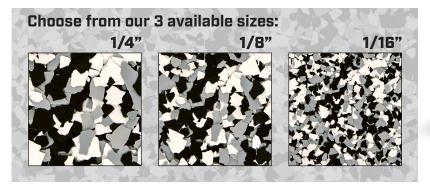

## FLOOR COATING PAINT CHIPFLAKES

SIMIRON Decorative Chip Flakes are vinyl paint chipflakes, composed of water-based resin materials and contain high-quality additives and color pigments. The Decorative Chip Flakes are integrally colored and are produced in 1/16", 1/8" and 1/4" sizes.