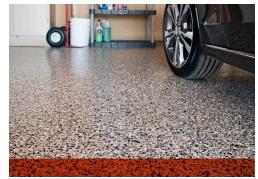

## FLOOR COATING PAINT CHIPFLAKES

SIMIRON Decorative Chip Flakes are vinyl paint chipflakes, composed of water-based resin materials and contain high-quality additives and color pigments. The Decorative Chip Flakes are integrally colored and are produced in 1/16", 1/8" and 1/4" sizes.

**Decorative Chip** Flakes are designed for use in commercial, industrial and residential flooring applications and are available in a wide range of colors and popular blends.

Easy to maintain and customize, Decorative Chip Flakes are an economical flooring solution that naturally hides concrete imperfections while enhancing and protecting any decor. Check us out at www.simiron.com

## **RECOMMENDED** USES:

- · Food Processing Kitchens
- · Commercial Kitchens
- · Restrooms and Concession Stands
- USDA Inspected Facilities
- · Auto Dealerships
- Manufacturing Facilities
- Hospitals

SIMIRON

SIMIRON

- Offices Buildings
- · Retail Spaces
- Stadiums and Locker Rooms
- Garages
- Basements
- Schools