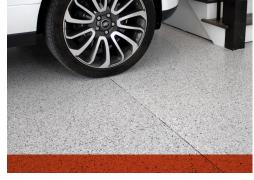

## FLOOR COATING PAINT CHIPFLAKES

SIMIRON Decorative Chip Flakes are vinyl paint chipflakes, composed of water-based resin materials and contain high-quality additives and color pigments. The Decorative Chip Flakes are integrally colored and are produced in 1/16", 1/8" and 1/4" sizes.

**Decorative Chip** Flakes are designed for use in commercial, industrial and residential flooring applications and are available in a wide range of colors and popular blends.

Easy to maintain and customize, Decorative Chip Flakes are an economical flooring solution that naturally hides concrete imperfections while enhancing and protecting any decor. Check us out at www.simiron.com

## **RECOMMENDED** USES:

- · Food Processing Kitchens
- · Commercial Kitchens
- · Restrooms and Concession Stands
- USDA Inspected Facilities
- · Auto Dealerships
- Manufacturing Facilities
- Hospitals

SIMIRON

SIMIRON

- Offices Buildings
- · Retail Spaces
- Stadiums and Locker Rooms
- Garages
- Basements
- Schools